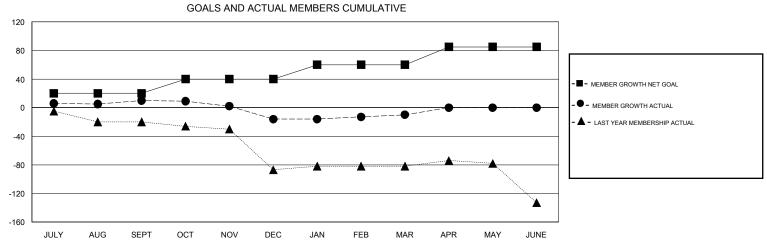

## District 14 N

Results as of: 3/31/2020

| GMT:          | LOCATION PENNSYLVANIA |             |               |                       |                           |                         | GMT CA                                             |  |
|---------------|-----------------------|-------------|---------------|-----------------------|---------------------------|-------------------------|----------------------------------------------------|--|
| -             | Clut                  | )S          |               | Members               |                           |                         |                                                    |  |
|               | RESULTS FOR           | R 2019-2020 |               | RESULTS FOR 2019-2020 |                           |                         |                                                    |  |
| QUARTER       | NEW CLUB GOAL         | NEW CLUBS   | DROPPED CLUBS | QUARTER               | MEMBER GROWTH NET<br>GOAL | MEMBER GROWTH<br>ACTUAL | DROPPED<br>MEMBERS ACTUAL<br>(including transfers) |  |
| JULY/AUG/SEPT | 0                     | 0           | 0             | JULY/AUG/SEPT         | 20                        | 24                      | 11                                                 |  |
| OCT/NOV/DEC   | 0                     | 0           | 0             | OCT/NOV/DEC           | 20                        | 32                      | 43                                                 |  |
| JAN/FEB/MAR   | 0                     | 0           | 0             | JAN/FEB/MAR           | 20                        | 21                      | 12                                                 |  |
| APR/MAY/JUNE  | 0                     | 0           | 0             | APR/MAY/JUNE          | 25                        | 0                       | 0                                                  |  |